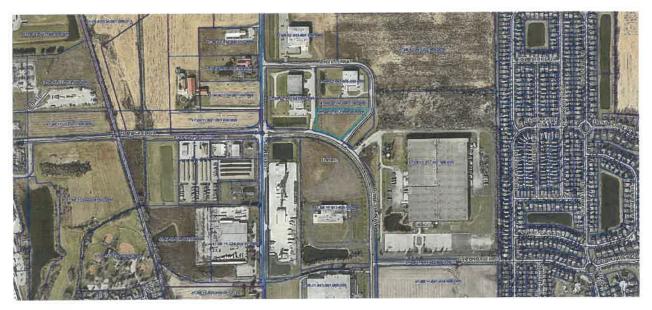

Location: 91 Linville Way 41-08-11-012-001.000-009

#### Summary:

- <u>Characteristics of this location:</u> This 3.8-acre property is on the corner of Linville Way and Commerce Drive and is currently vacant land.
- 2. <u>Characteristics of this petitioner:</u>