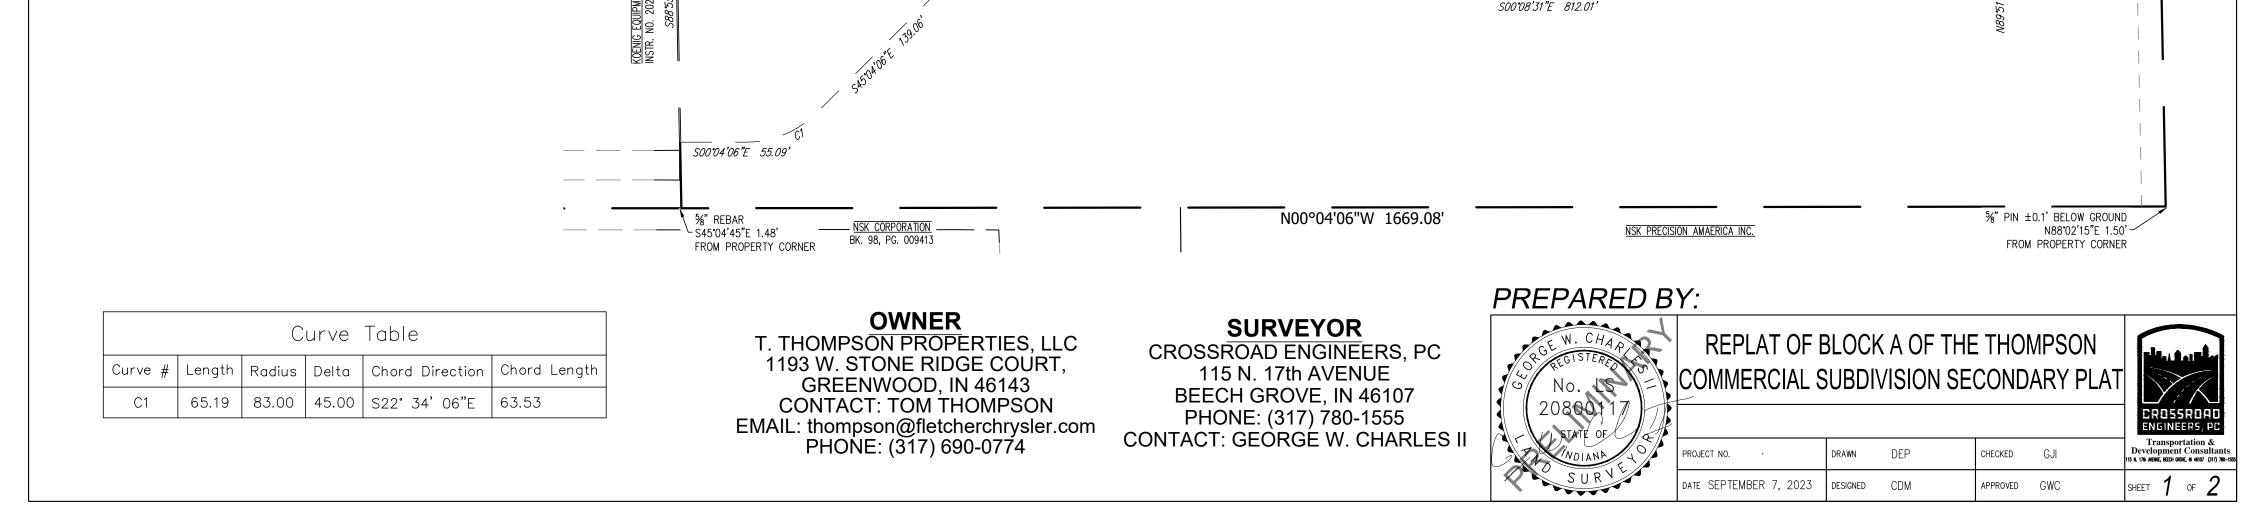

**REPLAT OF BLOCK A OF THE** A PART OF THE SOUTHEAST QUARTER OF SECTION 23, TOWNSHIP 13 NORTH, RANGE 3 EAST OF WHITE RIVER TOWNSHIP, JOHNSON COUNTY, INDIANA THOMPSON COMMERCIAL SUBDIVISION **SECONDARY PLAT** 160 SCALE: 1'' = 80PIN W/ CAP "FECO S0390' N87°25'22"E 0.65' FROM PROPERTY CORNER **FLOODPLAIN INFORMATION** BY GRAPHIC PLOTTING ONLY, THIS TRACT OF LAND DESCRIBED HEREON LIES WITHIN ZONE 'X' (AREAS OUTSIDE 500-YEAR FLOODPLAIN) AND IS NOT IN A SPECIAL FLOOD HAZARD AREA AS PLOTTED ON THE FEDERAL EMERGENCY MANAGEMENT AGENCY FLOOD INSURANCE RATE MAP FOR JOHNSON COUNTY, INDIANA, COMMUNITY PANEL NO. 18081C0139E, WHICH BEARS AN EFFECTIVE DATE OF 01/29/2021. EX. 30' DRAINAGE AND UTILITY EASEMENT 516°20'47"E 1728.63' U.S. HIGHWAY 31 **%"** REBAR S83°36'20"E 1.12' N16°20'45"W\_236.45' -FROM PROPERTY CORNER 16°20'47"E 876.99' **PROPOSED LEGEND** N88'55'39"E 31.10' 925. PROPERTY LINE SETBACK LINE LOT LINES RIGHT-OF-WAY ≥ EASEMENT LINE 50'59' BSL DUE NAE BUILDING SETBACK LINE DRAINAGE & UTILITY EASEMENT NON-ACCESS EASEMENT ACCESS, DRAINAGE & UTILITY EASEMENT SANITARY SEWER EASEMENT AE & DUE SSE PERMANENT OUTSIDE BOUNDARY CORNER SET PER JOHNSON COUNTY (5/8"Ø REBAR [1.0#/Ift] IN 4"x4"x48" CONCRETE) D 566.48 PERMANENT OUTSIDE BOUNDARY CORNER WITHIN PAVEMENT SET PER JOHNSON COUNTY (2" MAG NAIL) Δ. 227.97 T. THOMPSON PROPERTIES, LLC INSTR. NO. 2016-029764 PROPOSED VARIABLE PERMANENT PROPERTY LOT CORNER SET PER JOHNSON COUNTY (1"øx36" PIPE [1.0#/Ift]) Ö -54 "E DRAINAGE EASEMEN ≥ Μ,  $\overline{\infty}$ MONUMENT FOUND AS DESCRIBED O L<u>OT 2</u> ±21.17 AC. LOT 1 1280 SLOAN DRIVE 180 88 ±5.0 AC. ----- 20' SSE 20 NOO°O8'31"W 791.98' 2020019131

## **REPLAT OF BLOCK A OF THOMPSON COMMERCIAL SUBDIVISION**

A PART OF THE SOUTHEAST QUARTER OF SECTION 23, TOWNSHIP 13 NORTH, RANGE 3 EAST OF WHITE RIVER TOWNSHIP, JOHNSON COUNTY, INDIANA

<u>JRM ASSOCIATES LP</u> NST. NO. 2022-010214